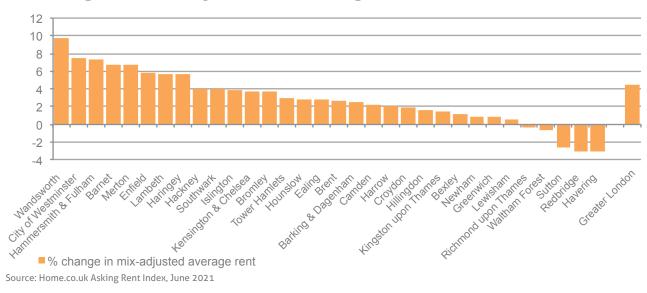

Taking the formerly booming borough of Southwark as an example, rents in March 2021 had plummeted by 27% year-on-year and this was enough to trigger panic selling. The sales market has yet to recover from the severe blow and the typical (median) asking price for a flat remains down 22% compared to December 2019. However, the light at the end of the tunnel has appeared and at last we have witnessed a rebound in rents, indicating that demand is returning. Over the last three months asking rents are up 4.0% in Southwark and the same upward recovery is evident in all but five London boroughs.

Wandsworth leads the recovery of the most populous central boroughs with an extraordinary leap of 9.7% over the last 90 days. Back in March, still overwhelmed by supply, asking rents were down by 24.6% year-on-year in the borough. Rents in Hammersmith and Fulham are also posting a strong rebound, recovering by 7.4%. Confidence is clearly returning to the rental market and over the coming months this will spill over into the sales market, which is still plagued by a glut of unsold stock. Given the astonishing speed in the recovery in rents (and therefore yields), we expect buyer interest to increase significantly. Moreover, given that Greater London home prices have gone nowhere over the last five years, there's plenty of room for growth.

Q2 change in Rents by London Borough