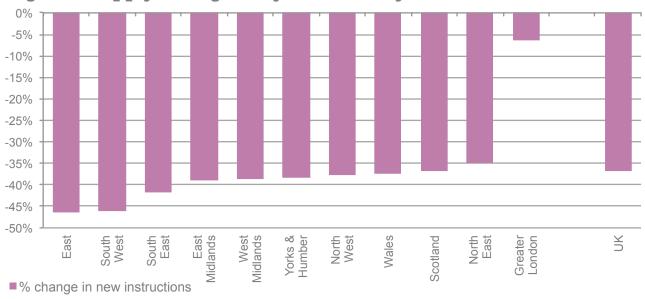

#### **Regional Roundup**

In the current market the most important metric at the regional level of analysis is supply (or rather the lack thereof). The number of new instructions last month is vastly down on pre-COVID levels in every region outside of London and even there supply is down 7% compared to May 2019. Worst affected are the East and South West where the number of new instructions is down a staggering 47% and 46% respectively.

These are huge falls, even higher than the UK shortfall of 37% overall. If the government was worried about demand falling off a cliff after the stamp duty holiday, well, supply already has. In order to make a meaningful comparison of the rates of supply at the regional level, we compare current rates of new instructions with those of May 2019 so as to avoid comparison with the first UK lockdown period when the property market was shut down.

Significant shortfalls in the flow of new instructions were evident in every English region (outside the M25), Scotland and Wales in April. May's supply figures are much worse. The largest

#### Regional Supply Change, May 2021 vs. May 2019

Source: Home.co.uk Asking Price Index, June 2021

undersupply was in the South West where 29% of the expected number of new instructions failed to arrive on the market. This month the shortfall in the South West is 46% but has been eclipsed by the East of England with a drop of 47%. In fact, all regions other than Greater London are at least 35% down on expectations and such scarcity will likely have a dramatic effect on pricing.