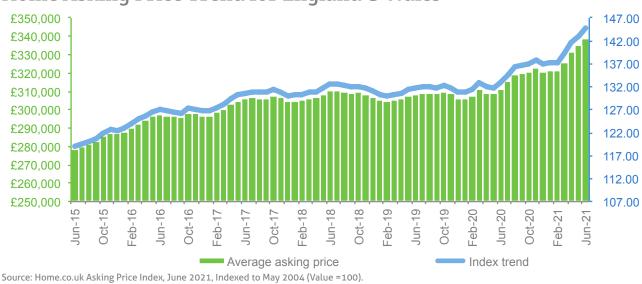

### Home Asking Price Trend for England & Wales

The annualised mix-adjusted average asking price growth across England and Wales is currently +9.0% and further increases look inevitable; in May 2020, the annualised rate of increase of home prices was just 0.8%.