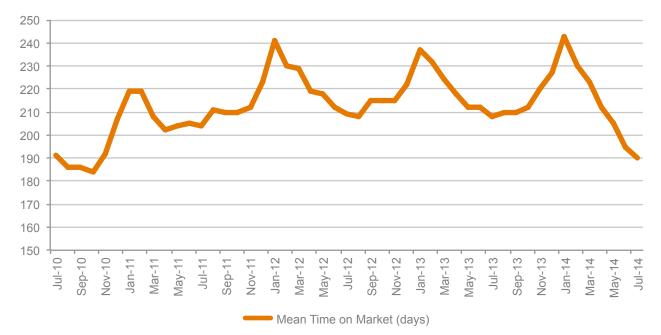

#### Supply of Property for Sale Surges in London

As we have asserted before, shortage of supply has been a key price driver of the London housing market. Over the course of May, we reported a notable uptick in new instructions across Greater London. During June, we witnessed the transformation of that initial uptick into a flood of properties entering the market. In fact, 32% more properties entered the market in June 2014 than in June 2013 as owners and investors seek to cash up.

#### Supply of Property For Sale in Greater London

Source: Home.co.uk, July 2014

Ultra-low interest rates have clearly had the desired effect of rejuvenating the UK property market in the wake of the financial crisis of 2007.

With the average home price leaping over 20% per annum, the London property market is looking very bubbly indeed. Sky-high prices are at last bringing out the vendors in force (up 30% year-onyear), and this will serve to slow further price rises in the near term. However, the formation of another highly leveraged asset bubble continues nonetheless. Prices in East Anglia and the South East also continue to rise rapidly and, in these regions, the trend looks set to remain as the supply shortage continues to worsen.