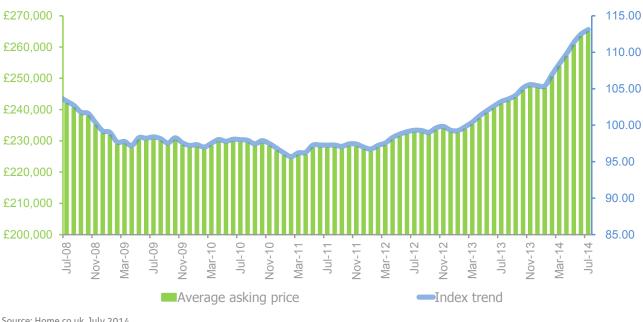

#### Home Asking Price Trend for England & Wales

Source: Home.co.uk, July 2014

ENIBARGOED

### Summary

The property market across mainland UK remains highly diverse. East Anglia, the South East and Greater London continue to post strong price rises, whilst asking prices in Scotland and the North East stagnate. However, more properties are being sold in the North and in Scotland, as evidenced by falling time on market averages in these areas; this is also the case for all other regions of England and Wales. Most noteworthy this month is a startling surge in supply in property for sale in Greater London (up 32% year-on-year, vide infra). However, supply is still falling considerably in East Anglia, the South East, the South West, East Midlands and Yorkshire, placing further upward pressure on prices in these regions over the coming months.

#### **Regional Market Round-up**

Overall, home prices rose by 0.6% in England and Wales. However, this figure masks a great diversity across the regional property markets. Prices actually fell in Scotland and the North East over the last month (by 0.4% and 0.3% respectively), whilst further south, the markets in East Anglia, London and the South East posted strong rises (of 1.0%, 0.9% and 0.8% respectively). Price rises over the last month were more muted in the South than in previous months, but it should be noted that this is consistent with seasonal expectations.