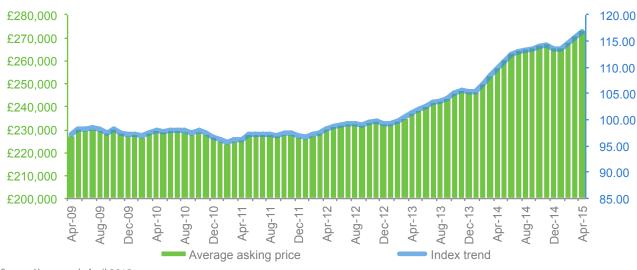

#### Home Asking Price Trend for England & Wales

Source: Home.co.uk, April 2015

Further north, marketing times are also improving and prices are nudging up as spring increases the market momentum.

Overall, the current mix-adjusted average asking price for England and Wales shows that properties on the market are valued 6.5% higher than they were in April 2014.

### Summary

Home prices have risen in all English regions and Wales over the last month reflecting increasing demand across the UK. Scottish prices nudged down slightly but remain 4.1% higher than last year. The typical time on market (median) for England and Wales has improved considerably. At 88 days, this already matches last year's post-crisis low and looks set to fall further despite the slower Greater London market.