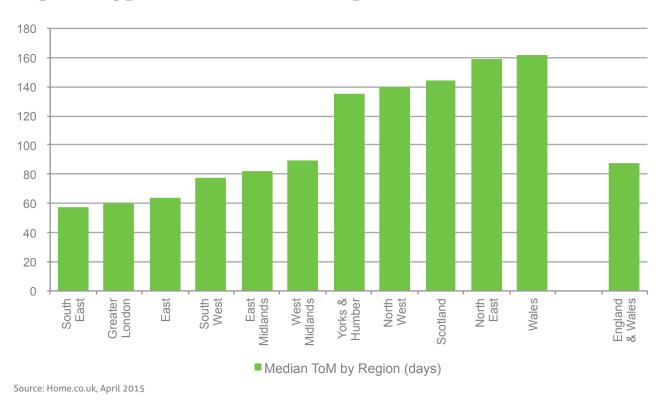

#### Average London Home Now Over £500,000

Homes might be taking longer to sell this year than last, but London's property values have soared to new all-time highs in recent years. This month's rise takes the average home to over five hundred thousand pounds. Moreover, the mixadjusted average price has risen a staggering 44% in just three years, which equates to an increase of around £150,000. Compare that to the average annual salary in London of just £35,000. Hence, if one should be lucky enough to both live and work in London, the chances are that the property 'earned' more than the occupant during each of the last three years.

#### Meteoric Rise in London Home Prices

Rising property prices encourage further property speculation. London's recent track record is enough to whet the appetite of any investor.

A 44% return on investment (without counting rent) is truly impressive and will tempt many latecomers to the party.

Supply of property for sale in London has risen considerably over the course of the last year (+19%). Correspondingly, marketing times have increased (the typical marketing time is now 60 days which is 13 days longer than in April 2014). Despite this, prices continue to rise at a rate of 13.0% per annum.